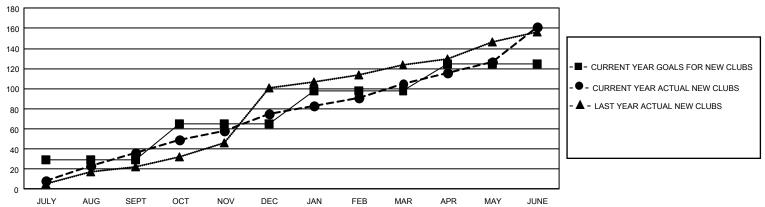

|                |
|-----------------------------|-----------|----------|----------|--------------------------------|-------------|----------------|----------------|
|                             |           |          |          |                                |             |                |                |
| JULY/AUG/SEPT               | 87<br>108 | 36<br>39 | 35<br>43 | JULY/AUG/SEPT                  | 945<br>1140 | 1,840<br>2,803 | 1,346<br>2,701 |
| OCT/NOV/DEC<br>JAN/FEB/MAR  | 99        | 30       | 43<br>17 | JAN/FEB/MAR                    | 1040        | 2,364          | 2,701<br>1,177 |
| APR/MAY/JUNE                | 81        | 56       | 12       | APR/MAY/JUNE                   | 872         | 3,577          | 3,106          |

#### GOALS AND ACTUAL NEW CLUBS CUMULATIVE



#### GOALS AND ACTUAL MEMBERS CUMULATIVE



| DROPPED CLUBS: 107 |       | 1,157 CLUBS OF 1,592 ADDED 1 OR<br>MORE NEW MEMBERS | GENDER DISTRIBUTION                   |                 |  |
|--------------------|-------|-----------------------------------------------------|---------------------------------------|-----------------|--|
|                    |       |                                                     | MALE                                  | 20,941 (59.45%) |  |
|                    |       |                                                     | FEMALE                                | 14,264 (40.50%) |  |
| DROPPED MEMBERS    |       |                                                     | NON BINARY                            | 2 (0.01%)       |  |
| DECEASED           | 2