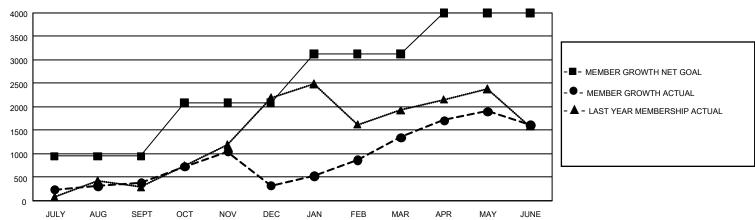

#### GOALS AND ACTUAL MEMBERS CUMULATIVE

| DROPPED CLUBS: 107 |       | 1,157 CLUBS OF 1,592 ADDED 1 OR<br>MORE NEW MEMBERS | GENDER DISTRIBUTION                   |                 |  |
|--------------------|-------|-----------------------------------------------------|---------------------------------------|-----------------|--|
|                    |       |                                                     | MALE                                  | 20,941 (59.45%) |  |
|                    |       |                                                     | FEMALE                                | 14,264 (40.50%) |  |
| DROPPED MEMBERS    |       |                                                     | NON BINARY                            | 2 (0.01%)       |  |
| DECEASED           | 218   |                                                     | PREFER NOT TO ANSWER                  | 15 (0.04%)      |  |
| CLUB CANCELLED     | 1,775 |                                                     |                                       |                 |  |
| OTHER 6,336        |       | CLICK HERE FOR CUMULATIVE MEMBERSHIP DATA           | TOTAL FAMILY UNIT MEMBERS 4,050       |                 |  |
| TOTAL              | 8,329 | member to military                                  | FAMILY MEMBERS PAYING HALF 2,304 DUES |                 |  |